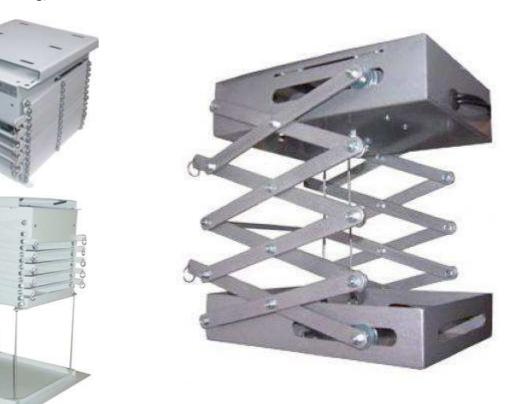

### **Features**

- 5m projector lift
- Supply RS232/RS485, Including: Manual and wireless remote control
- Function: Up, Down, stop
- Material: Iron of A3
- USA damping motor , Brake Function
- The left / right is 12 groups scissors x 2, Two section of distance corrections for lift function (close, normal setting)
- The adjustable projector angle mount bracket (the left/right 0-30  $\degree$  ; Up/Down 0-40  $\degree$  )
- Automatic setting of Two section: stop
- Color: Phenolic plastics , Surface treatment: Bake of high temperature

### **Specification**

- Motion max distance: 4400mm
- Weight: 40kg
- Load weight: 50kg
- Board size L x W (mm): 600 x 600
- Between true ceiling and false ceiling the height(mm): 900

- Power Supply: 220 V / 50 ~ 60 Hz
- Dimensions: 460(W) x 420 (D) x600(H) mm.