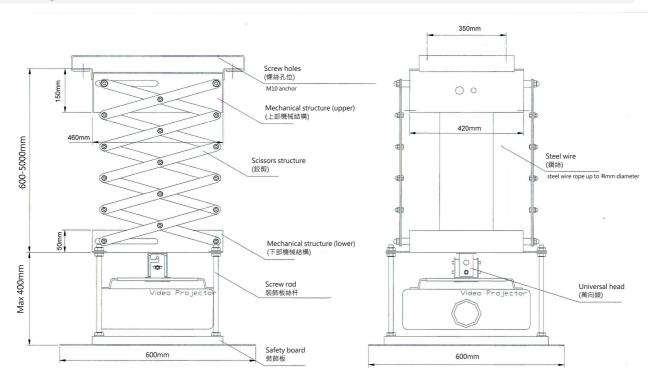

### **Specification**

- Motion max distance: 4400mm
- Weight: 40kg
- Load weight: 50kg
- Board size L x W (mm): 600 x 600
- Between true ceiling and false ceiling the height(mm): 900

- Power Supply: 220 V / 50 ~ 60 Hz
- Dimensions: 460(W) x 420 (D) x600(H) mm.

## **Drawing**